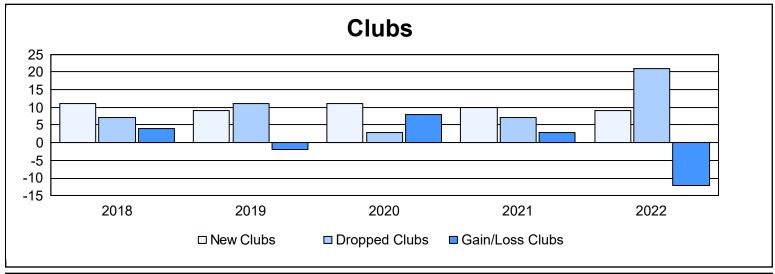

District 321C1 As of June 2022 Cumulative

| Year      | New<br>Clubs | Dropped<br>Clubs | Gain/<br>Loss<br>Clubs | New<br>Members | Charter<br>Members | Reinstate<br>Members | Transfer<br>Members | Total<br>Member<br>Added | Total<br>Members<br>Dropped | Gain/<br>Loss<br>Members |
|-----------|--------------|------------------|------------------------|----------------|--------------------|----------------------|---------------------|--------------------------|-----------------------------|--------------------------|
| 2017-2018 | 11           | 7                | 4                      | 716            | 377                | 68                   | 30                  | 1,191                    | 1,075                       | 116                      |
| 2018-2019 | 9            | 11               | -2                     | 395            | 276                | 69                   | 11                  | 751                      | 804                         | -53                      |
| 2019-2020 | 11           | 3                | 8                      | 272            | 201                | 67                   | 10                  | 550                      | 892                         | -342                     |
| 2020-2021 | 10           | 7                | 3                      | 532            | 227                | 28                   | 1                   | 788                      | 759                         | 29                       |
| 2021-2022 | 9            | 21               | -12                    | 650            | 286                | 94                   | 11                  | 1,041                    | 819                         | 222                      |
| Average   | 10           | 10               | 0                      | 513            | 273                | 65                   | 13                  | 864                      | 870                         | -6                       |