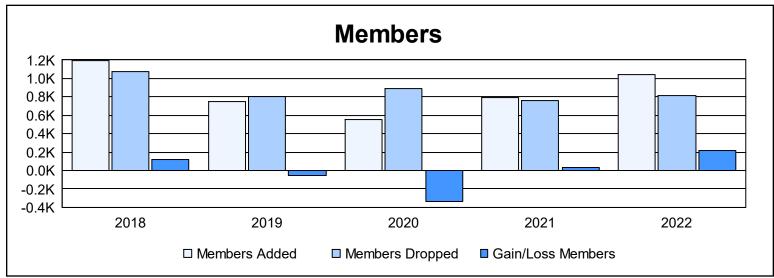

District 321C1 As of June 2022 Cumulative

| Year      | New<br>Clubs | Dropped<br>Clubs | Gain/<br>Loss<br>Clubs | New<br>Members | Charter<br>Members | Reinstate<br>Members | Transfer<br>Members | Total<br>Member<br>Added | Total<br>Members<br>Dropped | Gain/<br>Loss<br>Members |
|-----------|--------------|------------------|------------------------|----------------|--------------------|----------------------|---------------------|--------------------------|-----------------------------|--------------------------|
| 2017-2018 | 11           | 7                | 4                      | 716            | 377                | 68                   | 30                  | 1,191                    | 1,075                       | 116                      |
| 2018-2019 | 9            | 11               | -2                     | 395            | 276                | 69                   | 11                  | 751                      | 804                         | -53                      |
| 2019-2020 | 11           | 3                | 8                      | 272            | 201                | 67                   | 10                  | 550                      | 892                         | -342                     |
| 2020-2021 | 10           | 7                | 3                      | 532            | 227                | 28                   | 1                   | 788                      | 759                         | 29                       |
| 2021-2022 | 9            | 21               | -12                    | 650            | 286                | 94                   | 11                  | 1,041                    | 819                         | 222                      |
| Average   | 10           | 10               | 0                      | 513            | 273                | 65                   | 13                  | 864                      | 870                         | -6                       |